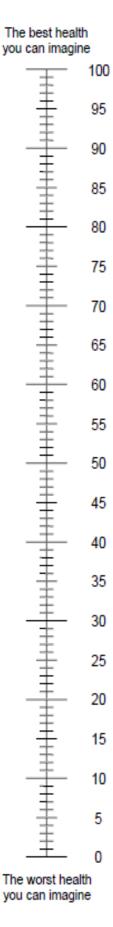

## Health Questionnaire (EQ-5D-5L)

- We would like to know how good or bad your health is TODAY.
- This scale is numbered from 0 to 100.
- 100 means the <u>best</u> health you can imagine.
  0 means the <u>worst</u> health you can imagine.
- Mark an X on the scale to indicate how your health is **TODAY**
- Now, please write the number you marked on the scale in the below.

YOUR HEALTH TODAY =